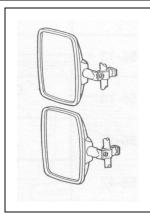

## **Heated School Bus Mirror Heads**

#1091H, 1092H (Side mount)

#1093H #1094H #1095H #1096H

These mirrors come with arm and wrap around clamp for mounting see table for details.

| Sure Plus# | Cross ref# | Description                                                        |
|------------|------------|--------------------------------------------------------------------|
|            |            |                                                                    |
| 1084H      | 52-300     | LENS AND GASKET HEATED                                             |
| 1085H      | 52-600     | SCHOOL BUS MIRROR HEATED (side mount)-BLACK                        |
| 1091H      | 56-73      | REPLACEMENT MIRR HEATED 6.5" X 10" (side mount) FLAT GLASS         |
| 1092H      | 56-74      | REPLACEMENT MIRR HEATED 6.5" X 10" (side mount) CONVEX GLASS       |
| 1093H      | 56-93      | REPLACEMENT MIRROR 7" X 10" & ARM FOR ¾" TUBE HEATED - FLAT GLASS  |
| 1094H      | 56-94      | REPLACEMENT MIRROR 7" X 10" & ARM FOR ¾" TUBE HEATED- CONVEX GLASS |
| 1095H      | 56-97      | REPLACEMENT MIRROR 7" X 10" & ARM FOR 1" TUBE- FLAT GLASS          |
| 1096H      | 56-98      | REPLACEMENT MIRROR 7" X 10" & ARM FOR 1" TUBE CONVEX GLASS         |